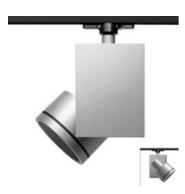

## Picto 125 HIT 150W MFL Ceiling - Silver

### **DESCRIPTION:**

Directional spotlight using metal halide lamps. Comes with surface plate for ceiling mounting. Body made from aluminium with paint finish. Pure aluminium optics. Tilt angle ranging from -90° to 90°, rotation of up to 355°. Electronic control gear. Safety glass included. Wide range of accessories. Not suitable for wall installation. Complies with standard EN60598-1 and other specific standards.

## **TECHNICAL DATA SHEET**

Features

Picto 125 HIT 150W MFL Ceiling -Silver

Article Code: M225661MFL
Colour: Silver
Material: Aluminium
Series: Architectural
Environment: Indoor

Area contract: Retail, Museum & Exihibitions, ,