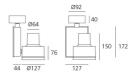

## **DIMENSIONS**

Product name:

 Width:
 (cm) 12.7

 Height:
 (cm) 17.2

 Cutout width:
 (cm) 12.7

 Inclination:
 -90/+90

 Rotation:
 355

Cutout shape:

#### Dimensions