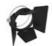

### **DESCRIPTION:**

Directional spotlight using metal halide lamps. Comes with surface plate for ceiling mounting. Body made from aluminium with paint finish. Pure aluminium optics. Tilt angle ranging from -90° to 90°, rotation of up to 355°. Electronic control gear. Safety glass included. Wide range of accessories. Not suitable for wall installation. Complies with standard EN60598-1 and other specific standards.

## **DIMENSIONS**

Product name:

 Width:
 (cm) 12.7

 Height:
 (cm) 17.2

 Cutout width:
 (cm) 12.7

 Inclination:
 -90/+90

 Rotation:
 355

Cutout shape: