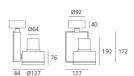

## **DIMENSIONS**

 Width:
 (cm) 12.7

 Height:
 (cm) 17.2

 Cutout width:
 (cm) 12.7

 Inclination:
 -90/+90

 Rotation:
 355

Cutout shape: Weight:

Weight: 2.3 Glow Wire Test: 850 °

#### **Dimensions**