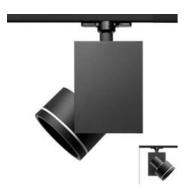

## Picto 125 HIT 150W VWFL Ceiling - Black

## **DESCRIPTION:**

Directional spotlight using metal halide lamps. Comes with surface plate for ceiling mounting. Body made from aluminium with paint finish. Pure aluminium optics. Tilt angle ranging from -90° to 90°, rotation of up to 355°. Electronic control gear. Safety glass included. Wide range of accessories. Not suitable for wall installation. Complies with standard EN60598-1 and other specific standards.

## **TECHNICAL DATA SHEET**

Features
Product name: Picto 125 HIT 150W VWFL Ceiling -

Black

Article Code: M225641VWFL
Colour: Black
Material: Aluminium
Series: Architectural
Environment: Indoor

Area contract: Retail, Museum & Exihibitions, ,