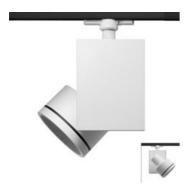

## Picto 125 HIT 150W MFL Ceiling - White

### **DESCRIPTION:**

Directional spotlight using metal halide lamps. Comes with surface plate for ceiling mounting. Body made from aluminium with paint finish. Pure aluminium optics. Tilt angle ranging from -90° to 90°, rotation of up to 355°. Electronic control gear. Safety glass included. Wide range of accessories. Not suitable for wall installation. Complies with standard EN60598-1 and other specific standards.

## **TECHNICAL DATA SHEET**

Features

Picto 125 HIT 150W MFL Ceiling - White

Article Code: M225631MFL
Colour: White
Material: Aluminium
Series: Architectural
Environment: Indoor

Area contract: Retail, Museum & Exihibitions, ,