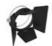

## Picto 125 HIT 150W MFL Ceiling - White

### **DESCRIPTION:**

Directional spotlight using metal halide lamps. Comes with surface plate for ceiling mounting. Body made from aluminium with paint finish. Pure aluminium optics. Tilt angle ranging from -90° to 90°, rotation of up to 355°. Electronic control gear. Safety glass included. Wide range of accessories. Not suitable for wall installation. Complies with standard EN60598-1 and other specific standards.

## **DIMENSIONS**

Product name:

 Width:
 (cm) 12.7

 Height:
 (cm) 17.2

 Cutout width:
 (cm) 12.7

 Inclination:
 -90/+90

 Rotation:
 355

Cutout shape: Weight: