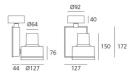

## **DIMENSIONS**

Product name:

 Width:
 (cm) 12.7

 Height:
 (cm) 17.2

 Cutout width:
 (cm) 12.7

 Inclination:
 -90/+90

 Rotation:
 355

Cutout shape: Weight:

#### **Dimensions**