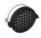

## **DESCRIPTION:**

Directional spotlight using metal halide lamps. Comes with surface plate for ceiling mounting. Body made from aluminium with paint finish. Pure aluminium optics. Tilt angle ranging from -90° to 90°, rotation of up to 355°. Electronic control gear. Safety glass included. Wide range of accessories. Not suitable for wall installation. Complies with standard EN60598-1 and other specific standards.

## **OPTICS**

Emission: Accent Lighting

## Light emission

Accent Lighting