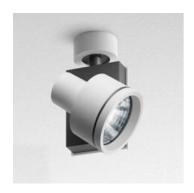

## Picto 125 HIT 150W VWFL Ceiling - White/Antracite grey

## **DESCRIPTION:**

Directional spotlight using metal halide lamps. Comes with surface plate for ceiling mounting. Body made from aluminium with paint finish. Pure aluminium optics. Tilt angle ranging from -90° to 90°, rotation of up to 355°. Electronic control gear. Safety glass included. Wide range of accessories. Not suitable for wall installation. Complies with standard EN60598-1 and other specific standards.

## **TECHNICAL DATA SHEET**

Features
Product name: Picto 125 HIT 150W VWFL Ceiling -

White/Antracite grey
Article Code: M225621VWFL
Colour: White/Antracite grey
Material: Aluminium
Series: Architectural