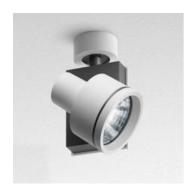

## Picto 125 HIT 150W WFL Ceiling - White/Antracite grey

## **DESCRIPTION:**

Directional spotlight using metal halide lamps. Comes with surface plate for ceiling mounting. Body made from aluminium with paint finish. Pure aluminium optics. Tilt angle ranging from -90° to 90°, rotation of up to 355°. Electronic control gear. Safety glass included. Wide range of accessories. Not suitable for wall installation. Complies with standard EN60598-1 and other specific standards.

## **TECHNICAL DATA SHEET**

Product name: Picto 125 HIT 150W WFL Ceiling -

White/Antracite grey
Article Code: M225621WFL
Colour: White/Antracite grey
Material: Aluminium

Series: Architectural Indoor

Area contract: Retail, Museum & Exihibitions, ,