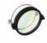

## Picto 125 HIT 150W WFL Ceiling - White/Antracite grey

## **DESCRIPTION:**

Directional spotlight using metal halide lamps. Comes with surface plate for ceiling mounting. Body made from aluminium with paint finish. Pure aluminium optics. Tilt angle ranging from -90° to 90°, rotation of up to 355°. Electronic control gear. Safety glass included. Wide range of accessories. Not suitable for wall installation. Complies with standard EN60598-1 and other specific standards.

## **TECHNICAL DATA SHEET**

Product name: Picto 125 HIT 150W WFL Ceiling -

White/Antracite grey
Article Code: M225621WFL
Colour: White/Antracite grey
Material: Aluminium

Series: Architectural Indoor

Area contract: Retail, Museum & Exihibitions, ,