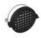

## Picto 125 HIT 150W WFL Ceiling - White/Antracite grey

## **DESCRIPTION:**

Directional spotlight using metal halide lamps. Comes with surface plate for ceiling mounting. Body made from aluminium with paint finish. Pure aluminium optics. Tilt angle ranging from -90° to 90°, rotation of up to 355°. Electronic control gear. Safety glass included. Wide range of accessories. Not suitable for wall installation. Complies with standard EN60598-1 and other specific standards.

## **TECHNICAL DATA SHEET**

Product name: Picto 125 HIT 150W WFL Ceiling -

White/Antracite grey
Article Code: M225621WFL
Colour: White/Antracite grey
Material: Aluminium

Series: Architectural Indoor

Area contract: Retail, Museum & Exihibitions, ,