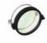

## Picto 125 HIT 150W MFL ceiling - White/Antracite grey

## **DESCRIPTION:**

Directional spotlight using metal halide lamps. Comes with surface plate for ceiling mounting. Body made from aluminium with paint finish. Pure aluminium optics. Tilt angle ranging from -90° to 90°, rotation of up to 355°. Electronic control gear. Safety glass included. Wide range of accessories. Not suitable for wall installation. Complies with standard EN60598-1 and other specific standards.

## **TECHNICAL DATA SHEET**

Features
Product name: Picto 125 HIT 150W MFL ceiling -

White/Antracite grey
Article Code: M225621MFL
Colour: White/Antracite grey
Material: Aluminium

Series: Architectural Indoor