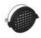

## Picto 125 HIT 150W MFL ceiling - White/Antracite grey

## **DESCRIPTION:**

Directional spotlight using metal halide lamps. Comes with surface plate for ceiling mounting. Body made from aluminium with paint finish. Pure aluminium optics. Tilt angle ranging from -90° to 90°, rotation of up to 355°. Electronic control gear. Safety glass included. Wide range of accessories. Not suitable for wall installation. Complies with standard EN60598-1 and other specific standards.

## **TECHNICAL DATA SHEET**

Features
Product name: Picto 125 HIT 150W MFL ceiling -

White/Antracite grey
Article Code: M225621MFL
Colour: White/Antracite grey
Material: Aluminium

Series: Architectural Indoor