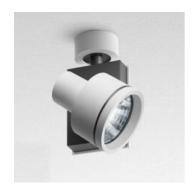

## Picto 125 HIT 150W MFL ceiling - White/Antracite grey

## **DESCRIPTION:**

Directional spotlight using metal halide lamps. Comes with surface plate for ceiling mounting. Body made from aluminium with paint finish. Pure aluminium optics. Tilt angle ranging from -90° to 90°, rotation of up to 355°. Electronic control gear. Safety glass included. Wide range of accessories. Not suitable for wall installation. Complies with standard EN60598-1 and other specific standards.

## **TECHNICAL DATA SHEET**

Features
Product name: Picto 125 HIT 150W MFL ceiling -

White/Antracite grey
Article Code: M225621MFL
Colour: White/Antracite grey
Material: Aluminium

Series: Architectural Indoor