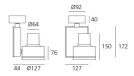

## **DIMENSIONS**

 Width:
 (cm) 12.7

 Height:
 (cm) 17.2

 Cutout width:
 (cm) 12.7

 Inclination:
 -90/+90

 Rotation:
 355

Cutout shape:

Weight: 2.3 Glow Wire Test: 850 °

#### Dimensions