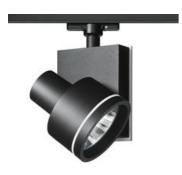

## Picto 125 HIT 150W WFL Ceiling - Black/White

## **DESCRIPTION:**

Directional spotlight using metal halide lamps. Comes with surface plate for ceiling mounting. Body made from aluminium with paint finish. Pure aluminium optics. Tilt angle ranging from -90° to 90°, rotation of up to 355°. Electronic control gear. Safety glass included. Wide range of accessories. Not suitable for wall installation. Complies with standard EN60598-1 and other specific standards.