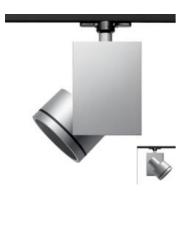

### Picto 125 HIT 70W VWFL Ceiling - Silver

| DESIGN BY :<br>Artemide                                                                                                                                                                                                                                                                                                                                                                                                                |
|----------------------------------------------------------------------------------------------------------------------------------------------------------------------------------------------------------------------------------------------------------------------------------------------------------------------------------------------------------------------------------------------------------------------------------------|
| MATERIALS :<br>Aluminium                                                                                                                                                                                                                                                                                                                                                                                                               |
| DESCRIPTION :<br>Directional spotlight using metal halide lamps. Comes with surface plate for ceiling mounting. Body made from<br>aluminium with paint finish. Pure aluminium optics. Tilt angle ranging from -90° to 90°, rotation of up to 355°. Electronic<br>control gear. Safety glass included. Wide range of accessories. Not suitable for wall installation. Complies with standard<br>EN60598-1 and other specific standards. |
| Optic VWFL (Angle > 2x30 °)                                                                                                                                                                                                                                                                                                                                                                                                            |
| Light emission                                                                                                                                                                                                                                                                                                                                                                                                                         |

#### Features

Product name: Article Code: Colour: Material: Series: Environment: Area contract: Picto 125 HIT 70W VWFL Ceiling -Silver M225561VWFL Silver Aluminium Architectural Indoor Retail, Museum & Exihibitions, , Private Residence