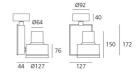

#### DIMENSIONS

| Width:          | (cm) 12.7 |
|-----------------|-----------|
| Height:         | (cm) 17.2 |
| Cutout width:   | (cm) 12.7 |
| Inclination:    | -90/+90   |
| Rotation:       | 355       |
| Cutout shape:   |           |
| Weight:         | 2.3       |
| Glow Wire Test: | 850 °     |