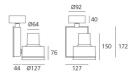

## **DIMENSIONS**

 Width:
 (cm) 12.7

 Height:
 (cm) 17.2

 Cutout width:
 (cm) 12.7

 Inclination:
 -90/+90

 Rotation:
 355

Cutout shape:

Weight: 2.3 Glow Wire Test: 850 °

#### **Dimensions**