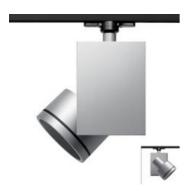

# Picto 125 HIT 70W WFL Ceiling - Silver

#### **DESCRIPTION:**

Directional spotlight using metal halide lamps. Comes with surface plate for ceiling mounting. Body made from aluminium with paint finish. Pure aluminium optics. Tilt angle ranging from -90° to 90°, rotation of up to 355°. Electronic control gear. Safety glass included. Wide range of accessories. Not suitable for wall installation. Complies with standard EN60598-1 and other specific standards.

## **TECHNICAL DATA SHEET**

Features
Product name: Picto 125 HIT 70W WFL Ceiling -

Silver

Article Code: M225561WFL
Colour: Silver
Material: Aluminium
Series: Architectural

Environment: Indoor

Area contract: Retail, Museum & Exihibitions, ,