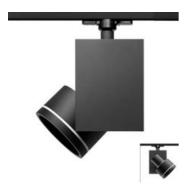

## Picto 125 HIT 70W VWFL Ceiling - Black

## **DESCRIPTION:**

Directional spotlight using metal halide lamps. Comes with surface plate for ceiling mounting. Body made from aluminium with paint finish. Pure aluminium optics. Tilt angle ranging from -90° to 90°, rotation of up to 355°. Electronic control gear. Safety glass included. Wide range of accessories. Not suitable for wall installation. Complies with standard EN60598-1 and other specific standards.

## **TECHNICAL DATA SHEET**

Product name: Picto 125 HIT 70W VWFL Ceiling -

Black

Article Code: M225541VWFL

Colour: Black Material: Aluminium Series: Architectural Environment: Indoor

Retail, Museum & Exihibitions, , Area contract: