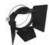

## **DESCRIPTION:**

Directional spotlight using metal halide lamps. Comes with surface plate for ceiling mounting. Body made from aluminium with paint finish. Pure aluminium optics. Tilt angle ranging from -90° to 90°, rotation of up to 355°. Electronic control gear. Safety glass included. Wide range of accessories. Not suitable for wall installation. Complies with standard EN60598-1 and other specific standards.

## **ACCESSORIES**

PICTO 125 - Accessoryholder + Chromatic filter 'Warmtone". White

PICTO 125 - Accessoryholder + Chromatic filter 'Coldtone". White M083717

PICTO 125 - Accessoryholder + Lens for elliptical light distribution. White M083417

PICTO 125 - Accessoryholder + Louvre (black). white M083317

PICTO 125 - Accessoryholder + wall washer screen (black). white M083117

PICTO 125 - Accessoryholder + Adjustable dowser (black). white M082917

PICTO 125 - Accessoryholder + IR filter. white M083517

PICTO 125 HIT - UV-Filter. M080535