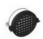

## Picto 125 HIT 70W VWFL Ceiling - Black

## **DESCRIPTION:**

Directional spotlight using metal halide lamps. Comes with surface plate for ceiling mounting. Body made from aluminium with paint finish. Pure aluminium optics. Tilt angle ranging from -90° to 90°, rotation of up to 355°. Electronic control gear. Safety glass included. Wide range of accessories. Not suitable for wall installation. Complies with standard EN60598-1 and other specific standards.

## **TECHNICAL DATA SHEET**

Product name: Picto 125 HIT 70W VWFL Ceiling -

Black

Article Code: M225541VWFL

Colour: Black Material: Aluminium Series: Architectural Environment: Indoor

Retail, Museum & Exihibitions, , Area contract: