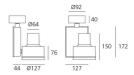

## **DIMENSIONS**

Width: (cm) 12.7 Height: (cm) 17.2 Cutout width: (cm) 12.7 Inclination: -90/+90 Rotation:

Cutout shape:

23 Weight: Glow Wire Test: 850°

#### **Dimensions**