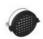

## Picto 125 HIT 70W WFL Ceiling - Black

## **DESCRIPTION:**

Directional spotlight using metal halide lamps. Comes with surface plate for ceiling mounting. Body made from aluminium with paint finish. Pure aluminium optics. Tilt angle ranging from -90° to 90°, rotation of up to 355°. Electronic control gear. Safety glass included. Wide range of accessories. Not suitable for wall installation. Complies with standard EN60598-1 and other specific standards.

## **TECHNICAL DATA SHEET**

**Features** Product name: Picto 125 HIT 70W WFL Ceiling -

Black

Article Code: M225541WFL Colour: Black Material: Aluminium Series: Architectural Environment: Indoor

Retail, Museum & Exihibitions, , Area contract: