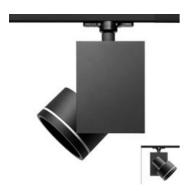

## Picto 125 HIT 70W WFL Ceiling - Black

## **DESCRIPTION:**

Directional spotlight using metal halide lamps. Comes with surface plate for ceiling mounting. Body made from aluminium with paint finish. Pure aluminium optics. Tilt angle ranging from -90° to 90°, rotation of up to 355°. Electronic control gear. Safety glass included. Wide range of accessories. Not suitable for wall installation. Complies with standard EN60598-1 and other specific standards.

## **TECHNICAL DATA SHEET**

**Features** Product name: Picto 125 HIT 70W WFL Ceiling -

Black

Article Code: M225541WFL Colour: Black Material: Aluminium Series: Architectural Environment: Indoor

Retail, Museum & Exihibitions, , Area contract: