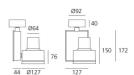

## **DIMENSIONS**

Width: (cm) 12.7 Height: (cm) 17.2 Cutout width: (cm) 12.7 Inclination: -90/+90 Rotation:

Cutout shape: Weight:

23 Glow Wire Test: 850°

#### **Dimensions**