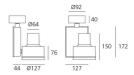

## **DIMENSIONS**

(cm) 12.7 Width: Height: (cm) 17.2 Cutout width: (cm) 12.7 Inclination: -90/+90 Rotation:

Cutout shape:

23 Weight: Glow Wire Test: 850°

#### **Dimensions**