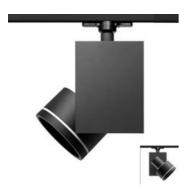

## Picto 125 HIT 70W MFL Ceiling - Black

## **DESCRIPTION:**

Directional spotlight using metal halide lamps. Comes with surface plate for ceiling mounting. Body made from aluminium with paint finish. Pure aluminium optics. Tilt angle ranging from -90° to 90°, rotation of up to 355°. Electronic control gear. Safety glass included. Wide range of accessories. Not suitable for wall installation. Complies with standard EN60598-1 and other specific standards.

## **TECHNICAL DATA SHEET**

**Features** Product name: Picto 125 HIT 70W MFL Ceiling -

Black

Article Code: M225541MFL Colour: Black Material: Aluminium Series: Architectural Environment: Indoor

Retail, Museum & Exihibitions, , Area contract: