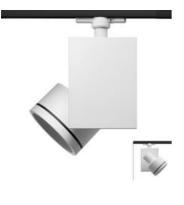

### Picto 125 HIT 70W MFL Ceiling - White

DESIGN BY :

## Aluminium

DESCRIPTION :

Directional spotlight using metal halide lamps. Comes with surface plate for ceiling mounting. Body made from aluminium with paint finish. Pure aluminium optics. Tilt angle ranging from -90° to 90°, rotation of up to 355°. Electronic control gear. Safety glass included. Wide range of accessories. Not suitable for wall installation. Complies with standard EN60598-1 and other specific standards.

#### Features

Product name: Article Code: Colour: Material: Series: Environment: Area contract: Picto 125 HIT 70W MFL Ceiling -White M225531MFL White Aluminium Architectural Indoor Retail, Museum & Exihibitions, , Private Residence