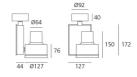

#### DIMENSIONS

| Width:          | (cm) 12.7 |
|-----------------|-----------|
| Height:         | (cm) 17.2 |
| Cutout width:   | (cm) 12.7 |
| Inclination:    | -90/+90   |
| Rotation:       | 355       |
| Cutout shape:   |           |
| Weight:         | 2.3       |
| Glow Wire Test: | 850 °     |