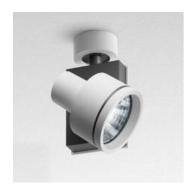

## Picto 125 HIT 70W VWFL Ceiling plate - White/Antracite grey

## **DESCRIPTION:**

Directional spotlight using metal halide lamps. Comes with surface plate for ceiling mounting. Body made from aluminium with paint finish. Pure aluminium optics. Tilt angle ranging from -90° to 90°, rotation of up to 355°. Electronic control gear. Safety glass included. Wide range of accessories. Not suitable for wall installation. Complies with standard EN60598-1 and other specific standards.

## **TECHNICAL DATA SHEET**

Features

Product name: Picto 125 HIT 70W VWFL Ceiling

plate - White/Antracite grey

Article Code: M225521VWFL
Colour: White/Antracite grey
Material: Aluminium

Series: Architectural Indoor