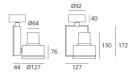

## **DIMENSIONS**

 Width:
 (cm) 12.7

 Height:
 (cm) 17.2

 Cutout width:
 (cm) 12.7

 Inclination:
 -90/+90

 Rotation:
 355

Cutout shape:

Weight: 2.3 Glow Wire Test: 850 °

#### **Dimensions**