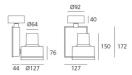

## **DIMENSIONS**

Width: (cm) 12.7 Height: (cm) 17.2 Cutout width: (cm) 12.7 Inclination: -90/+90 Rotation:

Cutout shape:

23 Weight: Glow Wire Test: 850°

#### **Dimensions**