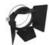

## Picto 125 HIT 70W MFL Ceiling - Black/White

## **DESCRIPTION:**

Directional spotlight using metal halide lamps. Comes with surface plate for ceiling mounting. Body made from aluminium with paint finish. Pure aluminium optics. Tilt angle ranging from -90° to 90°, rotation of up to 355°. Electronic control gear. Safety glass included. Wide range of accessories. Not suitable for wall installation. Complies with standard EN60598-1 and other specific standards.

## **DIMENSIONS**

Width: (cm) 12.7 Height: (cm) 17.2 Cutout width: (cm) 12.7 Inclination: -90/+90 Rotation:

Cutout shape:

23 Weight: Glow Wire Test: 850°