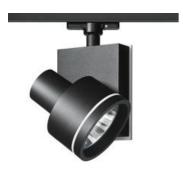

## Picto 125 HIT 70W MFL Ceiling - Black/White

## **DESCRIPTION:**

Directional spotlight using metal halide lamps. Comes with surface plate for ceiling mounting. Body made from aluminium with paint finish. Pure aluminium optics. Tilt angle ranging from -90° to 90°, rotation of up to 355°. Electronic control gear. Safety glass included. Wide range of accessories. Not suitable for wall installation. Complies with standard EN60598-1 and other specific standards.

## **TECHNICAL DATA SHEET**

Product name: Picto 125 HIT 70W MFL Ceiling -

Black/White Article Code: M225511MFL Colour: Black/White Material: Aluminium Series: Architectural

Indoor Retail, Museum & Exihibitions, , Area contract: