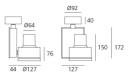

### **DIMENSIONS**

Width: (cm) 12.7 Height: (cm) 17.2 Cutout width: (cm) 12.7 -90/+90 Inclination: 355 Rotation: Cutout shape:

Weight:

2.3 Glow Wire Test: 850°

### **Dimensions**