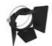

## Picto 125 HIT 35W WFL Ceiling - Silver

### **DESCRIPTION:**

Directional spotlight using metal halide lamps. Comes with surface plate for ceiling mounting. Body made from aluminium with paint finish. Pure aluminium optics. Tilt angle ranging from -90° to 90°, rotation of up to 355°. Electronic control gear. Safety glass included. Wide range of accessories. Not suitable for wall installation. Complies with standard EN60598-1 and other specific standards.

### **DIMENSIONS**

Width: (cm) 12.7 Height: (cm) 17.2 Cutout width: (cm) 12.7 -90/+90 Inclination: 355 Rotation: Cutout shape:

Weight:

2.3 Glow Wire Test: 850°