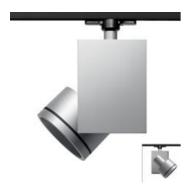

## Picto 125 HIT 35W WFL Ceiling - Silver

### **DESCRIPTION:**

Directional spotlight using metal halide lamps. Comes with surface plate for ceiling mounting. Body made from aluminium with paint finish. Pure aluminium optics. Tilt angle ranging from -90° to 90°, rotation of up to 355°. Electronic control gear. Safety glass included. Wide range of accessories. Not suitable for wall installation. Complies with standard EN60598-1 and other specific standards.

Optic WFL (2x20° < Angle < 2x30°)

### Light emission

Accent Lighting