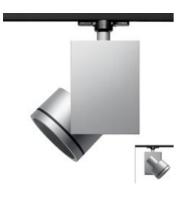

# Picto 125 HIT 35W MFL Ceiling - Silver

**DESIGN BY :** Artemide

MATERIALS :

## Aluminium

DESCRIPTION :

Directional spotlight using metal halide lamps. Comes with surface plate for ceiling mounting. Body made from aluminium with paint finish. Pure aluminium optics. Tilt angle ranging from -90° to 90°, rotation of up to 355°. Electronic control gear. Safety glass included. Wide range of accessories. Not suitable for wall installation. Complies with standard EN60598-1 and other specific standards.

#### Features

Product name: Article Code: Colour: Material: Series: Environment: Area contract: Picto 125 HIT 35W MFL Ceiling -Silver M225461MFL Silver Aluminium Architectural Indoor Retail, Museum & Exihibitions, , Private Residence