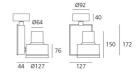

# Dimensions

### DIMENSIONS

| Width:          | (cm) 12.7 |
|-----------------|-----------|
| Height:         | (cm) 17.2 |
| Cutout width:   | (cm) 12.7 |
| Inclination:    | -90/+90   |
| Rotation:       | 355       |
| Cutout shape:   |           |
| Weight:         | 2.3       |
| Glow Wire Test: | 850 °     |