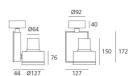

## **DIMENSIONS**

(cm) 12.7 Width: Height: (cm) 17.2 Cutout width: (cm) 12.7 Inclination: -90/+90 Rotation:

Cutout shape:

23 Weight: Glow Wire Test: 850°

#### **Dimensions**