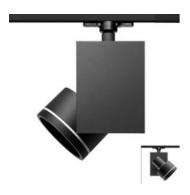

## Picto 125 HIT 35W MFL Ceiling - Black

### **DESCRIPTION:**

Directional spotlight using metal halide lamps. Comes with surface plate for ceiling mounting. Body made from aluminium with paint finish. Pure aluminium optics. Tilt angle ranging from -90° to 90°, rotation of up to 355°. Electronic control gear. Safety glass included. Wide range of accessories. Not suitable for wall installation. Complies with standard EN60598-1 and other specific standards.

Optic MFL (2x10° < angle < 2x15°)

## Light emission

Accent Lighting