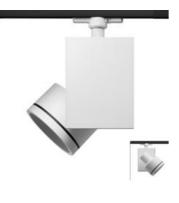

## Picto 125 HIT 35W WFL Ceiling - White

**DESIGN BY :** 

## **DESCRIPTION:**

Directional spotlight using metal halide lamps. Comes with surface plate for ceiling mounting. Body made from aluminium with paint finish. Pure aluminium optics. Tilt angle ranging from -90° to 90°, rotation of up to 355°. Electronic control gear. Safety glass included. Wide range of accessories. Not suitable for wall installation. Complies with standard EN60598-1 and other specific standards.

#### Light emission

IP20 🛈 🕅

Accent Lighting