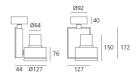

#### Features

OPTICS Emission:

Width:

Height:

DIMENSIONS

Cutout width:

Glow Wire Test:

Inclination:

Rotation: Cutout shape:

Weight:

Product name: Article Code: Colour: Material: Series: Environment: Area contract:

Picto 125 HIT 35W WFL Ceiling -White M225431WFL White Aluminium Architectural Indoor Retail, Museum & Exihibitions, , Private Residence

Accent Lighting

(cm) 12.7

(cm) 17.2

(cm) 12.7 -90/+90

355

2.3

850 °

# Dimensions