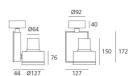

# **DIMENSIONS**

(cm) 12.7 Width: Height: (cm) 17.2 Cutout width: (cm) 12.7 Inclination: -90/+90 Rotation:

Cutout shape:

23 Weight: Glow Wire Test: 850°

#### **Dimensions**