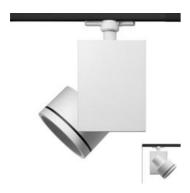

# Picto 125 HIT 35W MFL Ceiling - White

## **DESCRIPTION:**

Directional spotlight using metal halide lamps. Comes with surface plate for ceiling mounting. Body made from aluminium with paint finish. Pure aluminium optics. Tilt angle ranging from -90° to 90°, rotation of up to 355°. Electronic control gear. Safety glass included. Wide range of accessories. Not suitable for wall installation. Complies with standard EN60598-1 and other specific standards.

# **TECHNICAL DATA SHEET**

Product name: Picto 125 HIT 35W MFL Ceiling -

White

Article Code: M225431MFL Colour: White Material: Aluminium Series: Architectural Environment: Indoor

Retail, Museum & Exihibitions, , Area contract: