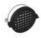

## Picto 125 HIT 35W MFL Ceiling - White/Antracite grey

## **DESCRIPTION:**

Directional spotlight using metal halide lamps. Comes with surface plate for ceiling mounting. Body made from aluminium with paint finish. Pure aluminium optics. Tilt angle ranging from -90° to 90°, rotation of up to 355°. Electronic control gear. Safety glass included. Wide range of accessories. Not suitable for wall installation. Complies with standard EN60598-1 and other specific standards.

## **TECHNICAL DATA SHEET**

Product name: Picto 125 HIT 35W MFL Ceiling -

White/Antracite grey
Article Code: M225421MFL
Colour: White/Antracite grey
Material: Aluminium
Series: Architectural

Series: Architectural Environment: Indoor