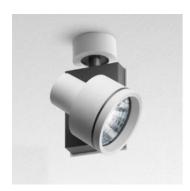

## Picto 125 HIT 35W MFL Ceiling - White/Antracite grey

## **DESCRIPTION:**

Directional spotlight using metal halide lamps. Comes with surface plate for ceiling mounting. Body made from aluminium with paint finish. Pure aluminium optics. Tilt angle ranging from -90° to 90°, rotation of up to 355°. Electronic control gear. Safety glass included. Wide range of accessories. Not suitable for wall installation. Complies with standard EN60598-1 and other specific standards.

## **TECHNICAL DATA SHEET**

Product name: Picto 125 HIT 35W MFL Ceiling -

White/Antracite grey
Article Code: M225421MFL
Colour: White/Antracite grey
Material: Aluminium
Series: Architectural

Series: Architectural Environment: Indoor