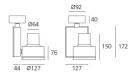

## **DIMENSIONS**

 Width:
 (cm) 12.7

 Height:
 (cm) 17.2

 Cutout width:
 (cm) 12.7

 Inclination:
 -90/+90

 Rotation:
 355

Cutout shape:

Weight: 2.3 Glow Wire Test: 850 °

#### **Dimensions**