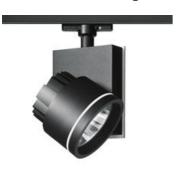

# Picto 125 LED Ceiling - 4000K dimmable - Silver

#### **DESCRIPTION:**

Directional spotlight using monochromatic Led with neutral white tone. Comes with surface plate for ceiling mounting. Body made from aluminium and injection moulded high-quality polyamide. Tilt angle ranging from -90° to 90°, rotation of up to 355°. Precise inclination by means of a graduation specially designed, with a locking mechanism. Electronic power supply. Wide range of accessories. Not suitable for wall installation. Complies with standard EN60598-1 and other specific standards.

## **OPTICS**

Emission: Accent Lighting