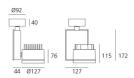

### **DIMENSIONS**

 Width:
 (cm) 12.7

 Height:
 (cm) 17.2

 Cutout width:
 (cm) 12.7

 Inclination:
 -90/+90

 Rotation:
 355

Cutout shape:

Weight: 2.3 Glow Wire Test: 850 °

## Dimensions