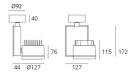

## **DIMENSIONS**

 Width:
 (cm) 12.7

 Height:
 (cm) 17.2

 Cutout width:
 (cm) 12.7

 Inclination:
 -90/+90

 Rotation:
 355

Cutout shape:

Weight: 2.3 Glow Wire Test: 850 °

#### **Dimensions**