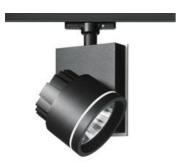

## **DESCRIPTION:**

Directional spotlight using monochromatic Led with neutral white tone. Comes with surface plate for ceiling mounting. Body made from aluminium and injection moulded high-quality polyamide. Tilt angle ranging from -90° to 90°, rotation of up to 355°. Precise inclination by means of a graduation specially designed, with a locking mechanism. Electronic power supply. Wide range of accessories. Not suitable for wall installation. Complies with standard EN60598-1 and other specific standards.

## **TECHNICAL DATA SHEET**

Features

Product name: Picto 125 LED Ceiling - 4000K

Dimmable - Black

Colour: Black
Material: Aluminium
Series: Architectural
Environment: Indoor

Area contract: Retail, Museum & Exihibitions, ,