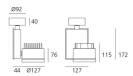

## **DIMENSIONS**

 Width:
 (cm) 12.7

 Height:
 (cm) 17.2

 Cutout width:
 (cm) 12.7

 Inclination:
 -90/+90

 Rotation:
 355

Cutout shape:

Weight: 2.3

## **Dimensions**