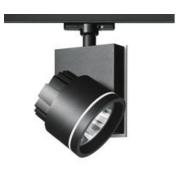

#### **DESCRIPTION:**

Directional spotlight using monochromatic Led with neutral white tone. Comes with surface plate for ceiling mounting. Body made from aluminium and injection moulded high-quality polyamide. Tilt angle ranging from -90° to 90°, rotation of up to 355°. Precise inclination by means of a graduation specially designed, with a locking mechanism. Electronic power supply. Wide range of accessories. Not suitable for wall installation. Complies with standard EN60598-1 and other specific standards.

## **TECHNICAL DATA SHEET**

**Features** 

Product name: Picto 125 LED Ceiling - 4000K

dimmable - Black

Colour:BlackMaterial:AluminiumSeries:ArchitecturalEnvironment:Indoor

Area contract: Retail, Museum & Exihibitions, ,