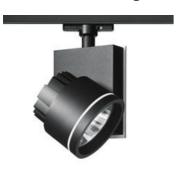

#### **DESCRIPTION:**

Directional spotlight using monochromatic Led with neutral white tone. Comes with surface plate for ceiling mounting. Body made from aluminium and injection moulded high-quality polyamide. Tilt angle ranging from -90° to 90°, rotation of up to 355°, Precise inclination by means of a graduation specially designed, with a locking mechanism. Electronic power supply. Wide range of accessories. Not suitable for wall installation. Complies with standard EN60598-1 and other specific standards.

#### **Features**

Product name: Picto 125 LED Ceiling - 4000K

dimmable - White

White Colour: Material: Aluminium Series: Architectural Environment: Indoor

Area contract: Retail, Museum & Exihibitions, ,

Private Residence