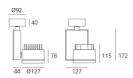

#### **DIMENSIONS**

Width: (cm) 12.7 Height: (cm) 17.2 Cutout width: (cm) 12.7 -90/+90 Inclination: Rotation: 355

Cutout shape:

Weight: 2.3 Glow Wire Test:

850°

#### **Dimensions**