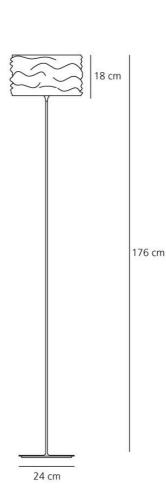

Direct/indirect

(cm) 176 (cm) 32 (cm) 24

#### OPTICS

Emission:

DIMENSIONS

| Height:        |  |
|----------------|--|
| Cutout width:  |  |
| Base Diameter: |  |
| Cutout shape:  |  |

#### Dimensions