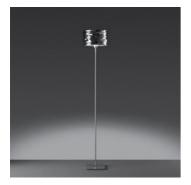

### Aqua Cil terra - Blue

#### **DESCRIPTION :**

Floor lamp, with matching table and suspension versions. "The Aqua Cil series of products not only contain light; internally reflecting the waves outward in a broad but soft way but also externally the mirror properties of the algorithms reflect and dematerialize the physicality of the object". Materials: die-cast aluminium base and structure; steel stem; hydroformed and mirror-treated aluminium diffuser.

#### Features

Product name: Article Code: Colour: Material: Series: Environment: Area contract: Aqua Cil terra - Blue 0926010A + 0938030A Metal blue Aluminium, steel Design, Hydro Indoor Hospitality Hotel, Private Residence