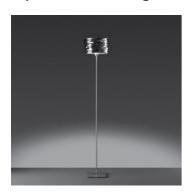

# Aqua Cil terra - Orange

## **DESCRIPTION:**

Floor lamp, with matching table and suspension versions. "The Aqua Cil series of products not only contain light; internally reflecting the waves outward in a broad but soft way but also externally the mirror properties of the algorithms reflect and dematerialize the physicality of the object". Materials: die-cast aluminium base and structure; steel stem; hydroformed and mirror-treated aluminium diffuser.

## Light emission

Direct/indirect

**TECHNICAL DATA SHEET** 

Product name: Aqua Cil terra - Orange Article Code: 0926010A + 0938020A

Colour: Metal orange
Material: Aluminium, steel
Series: Design, Hydro

Environment: Indoor