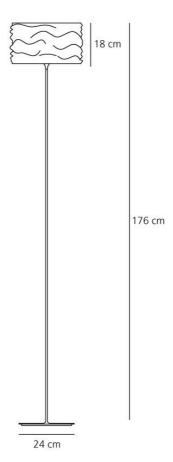

Area contract: Hospitality Hotel, Private Residence

OPTICS

**Features** 

Emission: Direct/indirect

**DIMENSIONS** 

 Height:
 (cm) 176

 Cutout width:
 (cm) 32

 Base Diameter:
 (cm) 24