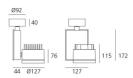

### **DIMENSIONS**

 Width:
 (cm) 12.7

 Height:
 (cm) 17.2

 Cutout width:
 (cm) 12.7

 Inclination:
 -90/+90

 Rotation:
 355

Cutout shape:

Weight: 2.3 Glow Wire Test: 850 °

## Dimensions