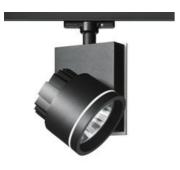

# Picto 125 LED Ceiling - 4000K dimmable - White/Antracite grey

#### **DESCRIPTION:**

Directional spotlight using monochromatic Led with neutral white tone. Comes with surface plate for ceiling mounting. Body made from aluminium and injection moulded high-quality polyamide. Tilt angle ranging from -90° to 90°, rotation of up to 355°. Precise inclination by means of a graduation specially designed, with a locking mechanism. Electronic power supply. Wide range of accessories. Not suitable for wall installation. Complies with standard EN60598-1 and other specific standards.

#### Light emission

Accent Lighting

**TECHNICAL DATA SHEET** 

**Features** 

Product name: Picto 125 LED Ceiling - 4000K dimmable - White/Antracite grey

Colour: White/Antracite grey
Material: Aluminium
Series: Architectural
Environment: Indoor