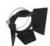

#### **DESCRIPTION:**

Directional spotlight using monochromatic Led with neutral white tone. Comes with surface plate for ceiling mounting. Body made from aluminium and injection moulded high-quality polyamide. Tilt angle ranging from -90° to 90°, rotation of up to 355°. Precise inclination by means of a graduation specially designed, with a locking mechanism. Electronic power supply. Wide range of accessories. Not suitable for wall installation. Complies with standard EN60598-1 and other specific standards.

### **DIMENSIONS**

 Width:
 (cm) 12.7

 Height:
 (cm) 17.2

 Cutout width:
 (cm) 12.7

 Inclination:
 -90/+90

 Rotation:
 355

Cutout shape:

Weight: 2.3 Glow Wire Test: 850 °