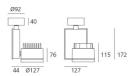

## **DIMENSIONS**

 Width:
 (cm) 12.7

 Height:
 (cm) 17.2

 Cutout width:
 (cm) 12.7

 Inclination:
 -90/+90

 Rotation:
 355

Cutout shape:

Weight: 2.3

## **Dimensions**