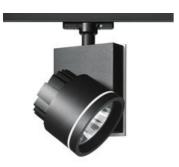

#### **DESCRIPTION:**

Directional spotlight using monochromatic Led with neutral white tone. Comes with surface plate for ceiling mounting. Body made from aluminium and injection moulded high-quality polyamide. Tilt angle ranging from -90° to 90°, rotation of up to 355°. Precise inclination by means of a graduation specially designed, with a locking mechanism. Electronic power supply. Wide range of accessories. Not suitable for wall installation. Complies with standard EN60598-1 and other specific standards.

#### Light emission

Accent Lighting

**TECHNICAL DATA SHEET** 

**Features** 

Product name: Picto 125 LED Ceiling - 4000K

dimmable - Black/White Black/White

Colour: Black/White Material: Aluminium Series: Architectural Environment: Indoor

## **OPTICS**

Emission: Accent Lighting