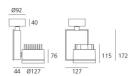

# **DIMENSIONS**

Width: (cm) 12.7 Height: (cm) 17.2 Cutout width: (cm) 12.7 Inclination: -90/+90 355 Rotation:

Cutout shape:

2.3 Weight: Glow Wire Test: 850°

#### **Dimensions**