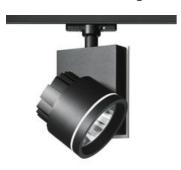

#### **DESCRIPTION:**

Directional spotlight using monochromatic Led with warm white tone. Comes with surface plate for ceiling mounting. Body made from aluminium and injection moulded high-quality polyamide. Tilt angle ranging from -90° to 90°, rotation of up to 355°. Precise inclination by means of a graduation specially designed, with a locking mechanism. Electronic power supply. Wide range of accessories. Not suitable for wall installation. Complies with standard EN60598-1 and other confidence of the confidence

#### Light emission

Accent Lighting

## **OPTICS**

Emission: Accent Lighting