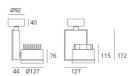

## **DIMENSIONS**

Width: (cm) 12.7 Height: (cm) 17.2 Cutout width: (cm) 12.7 Inclination: -90/+90 355 Rotation:

Cutout shape:

2.3 Weight: Glow Wire Test: 850°

#### **Dimensions**