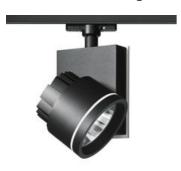

## Picto 125 LED Ceiling - 3000K dimmable - Black

### **DESCRIPTION:**

Directional spotlight using monochromatic Led with warm white tone. Comes with surface plate for ceiling mounting. Body made from aluminium and injection moulded high-quality polyamide. Tilt angle ranging from -90° to 90°, rotation of up to 355°. Precise inclination by means of a graduation specially designed, with a locking mechanism. Electronic power supply. Wide range of accessories. Not suitable for wall installation. Complies with standard EN60598-1 and other confidence of the confidence

## **TECHNICAL DATA SHEET**

**Features** 

Picto 125 LED Ceiling - 3000K dimmable - Black Product name:

Colour: Black Material: Aluminium Series: Architectural Environment:

Area contract: Retail, Museum & Exihibitions, ,