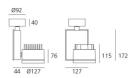

## **DIMENSIONS**

 Width:
 (cm) 12.7

 Height:
 (cm) 17.2

 Cutout width:
 (cm) 12.7

 Inclination:
 -90/+90

 Rotation:
 355

Cutout shape:

Weight: 2.3 Glow Wire Test: 850 °

## **Dimensions**