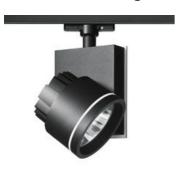

## Picto 125 LED Ceiling - 3000K dimmable - Black

## **DESCRIPTION:**

Directional spotlight using monochromatic Led with warm white tone. Comes with surface plate for ceiling mounting. Body made from aluminium and injection moulded high-quality polyamide. Tilt angle ranging from -90° to 90°, rotation of up to 355°. Precise inclination by means of a graduation specially designed, with a locking mechanism. Electronic power supply. Wide range of accessories. Not suitable for wall installation. Complies with standard EN60598-1 and other specific standards.

#### Light emission

Accent Lighting

## **OPTICS**

Emission: Accent Lighting