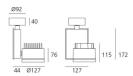

### **DIMENSIONS**

 Width:
 (cm) 12.7

 Height:
 (cm) 17.2

 Cutout width:
 (cm) 12.7

 Inclination:
 -90/+90

 Rotation:
 355

Cutout shape:

Weight: 2.3 Glow Wire Test: 850 °

### **Dimensions**