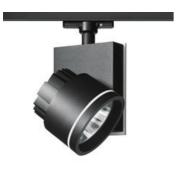

#### **DESCRIPTION:**

Directional spotlight using monochromatic Led with warm white tone. Comes with surface plate for ceiling mounting. Body made from aluminium and injection moulded high-quality polyamide. Tilt angle ranging from -90° to 90°, rotation of up to 355°. Precise inclination by means of a graduation specially designed, with a locking mechanism. Electronic power supply. Wide range of accessories. Not suitable for wall installation. Complies with standard EN60598-1 and other specific standards.

### **TECHNICAL DATA SHEET**

Features

Product name: Picto 125 LED Ceiling - 3000K Dimmable - White/Antracite Grey

Colour: White/Antracite Grey
Material: Aluminium

Material: Aluminium
Series: Architectural
Environment: Indoor