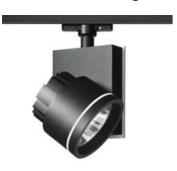

#### **DESCRIPTION:**

Directional spotlight using monochromatic Led with warm white tone. Comes with surface plate for ceiling mounting. Body made from aluminium and injection moulded high-quality polyamide. Tilt angle ranging from -90° to 90°, rotation of up to 355°. Precise inclination by means of a graduation specially designed, with a locking mechanism. Electronic power supply. Wide range of accessories. Not suitable for wall installation. Complies with standard EN60598-1 and other specific standards.

# Light emission

Accent Lighting

#### **OPTICS**

Emission: Accent Lighting