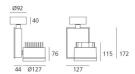

#### **DIMENSIONS**

 Width:
 (cm) 12.7

 Height:
 (cm) 17.2

 Cutout width:
 (cm) 12.7

 Inclination:
 -90/+90

 Rotation:
 355

Cutout shape:

Weight: 2.3 Glow Wire Test: 850 °

# **Dimensions**