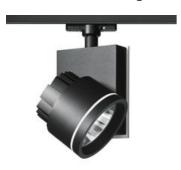

# **DESCRIPTION:**

Directional spotlight using monochromatic Led with neutral white tone. Comes with surface plate for ceiling mounting. Body made from aluminium and injection moulded high-quality polyamide. Tilt angle ranging from -90° to 90°, rotation of up to 355°. Precise inclination by means of a graduation specially designed, with a locking mechanism. Electronic power supply. Wide range of accessories. Not suitable for wall installation. Complies with standard EN60598-1 and other specific standards.

#### Light emission

Accent Lighting

#### **OPTICS**

**Features** 

Emission: Accent Lighting