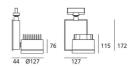

## **DIMENSIONS**

 Width:
 (cm) 12.7

 Height:
 (cm) 17.2

 Cutout width:
 (cm) 12.7

 Inclination:
 -90/+90

 Rotation:
 355

 Cutout shape:
 Weight:

 Weight:
 2.3

# Dimensions