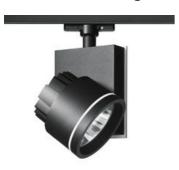

# Picto 125 LED Ceiling - 4000K - Black

### **DESCRIPTION:**

Directional spotlight using monochromatic Led with neutral white tone. Comes with surface plate for ceiling mounting. Body made from aluminium and injection moulded high-quality polyamide. Tilt angle ranging from -90° to 90°, rotation of up to 355°. Precise inclination by means of a graduation specially designed, with a locking mechanism. Electronic power supply. Wide range of accessories. Not suitable for wall installation. Complies with standard EN60598-1 and other specific standards.

# **TECHNICAL DATA SHEET**

Features

Product name: Picto 125 LED Ceiling - 4000K - Black

Article Code: M225841FL
Colour: Black
Material: Aluminium
Series: Architectural
Environment: Indoor

Area contract: Retail, Museum & Exihibitions,