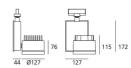

# **DIMENSIONS**

 Width:
 (cm) 12.7

 Height:
 (cm) 17.2

 Cutout width:
 (cm) 12.7

 Inclination:
 -90/+90

 Rotation:
 355

 Cutout shape:

 Weight:
 2.3

# Dimensions