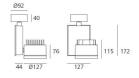

### DIMENSIONS

| Width:<br>Height: | (cm) 12.7<br>(cm) 17.2 |
|-------------------|------------------------|
| Cutout width:     | (cm) 12.7              |
| Inclination:      | -90/+90                |
| Rotation:         | 355                    |
| Cutout shape:     |                        |
| Weight:           | 2.3                    |
| Glow Wire Test:   | 850 °                  |

# Dimensions