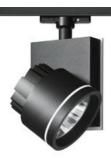

#### **DESCRIPTION:**

Directional spotlight using monochromatic Led with warm white tone. Comes with surface plate for ceiling mounting. Body made from aluminium and injection moulded high-quality polyamide. Tilt angle ranging from -90° to 90°, rotation of up to 355°. Precise inclination by means of a graduation specially designed, with a locking mechanism. Electronic power supply. Wide range of accessories. Not suitable for wall installation. Complies with standard EN60598-1 and other specific standards.

#### Features

Colour:

Material:

Series:

Product name: Article Code:

Environment:

Area contract:

Picto 125 LED Ceiling - 3000K -Silver M225761MFL Silver Aluminium Architectural Indoor Retail, Museum & Exihibitions, , Private Residence