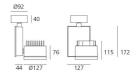

#### DIMENSIONS

| Width:                     | (cm) 12.7 |
|----------------------------|-----------|
| Height:                    | (cm) 17.2 |
| Cutout width:              | (cm) 12.7 |
| Inclination:               | -90/+90   |
| Rotation:<br>Cutout shape: | 355       |
| Weight:                    | 2.3       |
| Glow Wire Test:            | 850 °     |

#### Dimensions