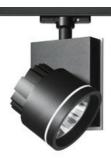

## Picto 125 LED Ceiling - 3000K - Black

#### DESCRIPTION :

Directional spotlight using monochromatic Led with warm white tone. Comes with surface plate for ceiling mounting. Body made from aluminium and injection moulded high-quality polyamide. Tilt angle ranging from -90° to 90°, rotation of up to 355°. Precise inclination by means of a graduation specially designed, with a locking mechanism. Electronic power supply. Wide range of accessories. Not suitable for wall installation. Complies with standard EN60598-1 and other specific standards.

#### Features

Colour:

Material:

Series:

Product name: Article Code:

Environment:

Area contract:

Picto 125 LED Ceiling - 3000K -Black M225741MFL Black Aluminium Architectural Indoor Retail, Museum & Exihibitions, , Private Residence