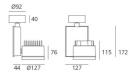

#### Dimensions

LAMP

IP20 🚸 🕅

#### ELECTRICAL

Trasformer availability: Voltage: Integrated 220V-240V

DIMENSIONS

OPTICS Emission:

| Width:          | (cm) 12.7 |
|-----------------|-----------|
| Height:         | (cm) 17.2 |
| Cutout width:   | (cm) 12.7 |
| Inclination:    | -90/+90   |
| Rotation:       | 355       |
| Cutout shape:   |           |
| Weight:         | 2.3       |
| Glow Wire Test: | 850 °     |