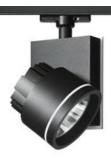

# Picto 125 LED Ceiling - 3000K - White

## **DESCRIPTION**:

Directional spotlight using monochromatic Led with warm white tone. Comes with surface plate for ceiling mounting. Body made from aluminium and injection moulded high-quality polyamide. Tilt angle ranging from -90° to 90°, rotation of up to 355°. Precise inclination by means of a graduation specially designed, with a locking mechanism. Electronic power supply. Wide range of accessories. Not suitable for wall installation. Complies with standard EN60598-1 and other specific standards.

Optic FL (2x15° < angle < 2x20°)

Accent Lighting

# Features

Product name: Article Code: Colour: Material: Series:

Environment:

Area contract:

Picto 125 LED Ceiling - 3000K -White M225731FL White Aluminium Architectural Indoor Retail, Museum & Exihibitions, , Private Residence