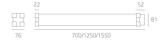

#### **DIMENSIONS**

 Length:
 (cm) 125

 Width:
 (cm) 7.6

 Height:
 (cm) 8.1

Cutout shape:

Weight: 4.7 Impact Resistance: IK09

#### **Dimensions**