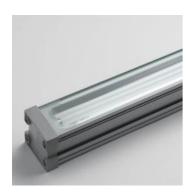

#### Rivoli cornic

Extruded aluminium body. End caps made from die-cast aluminium. Aluminium optic unit. Diffuser in 5mm thick screenprinted tempered glass. Suitable for wall mounting with lighting directed upwards or downwards, and for ceiling mounting. Multi-position fixing mechanism to be ordered separately. Luminaire includes lamp and power supply cable.

#### Features

Product name: Rivoli Cornice T16 - 54W

Article Code: M103300 Colour: N/s

Material: Anodized Aluminium
Series: Architectural, Outdoor

Environment: Outdoor

#### **DIMENSIONS**

 Length:
 (cm) 125

 Width:
 (cm) 7.6

 Height:
 (cm) 8.1

Cutout shape:

Weight: 4.7 Impact Resistance: IK09