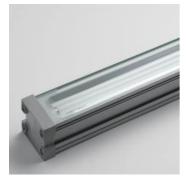

#### Rivoli cornice

Extruded aluminium body. End caps made from die-cast aluminium. Aluminium optic unit. Diffuser in 5mm thick screenprinted tempered glass. Suitable for wall mounting with lighting directed upwards or downwards, and for ceiling mounting. Multi-position fixing mechanism to be ordered separately. Luminaire includes lamp and power supply cable.

#### Direct

IP65 🛈 🐼

**TECHNICAL DATA SHEET** 

Direct

LAMP

IP65 🛈 🌃

Dimensions