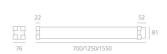

# DIMENSIONS

| Length:            | (cm) 155 |
|--------------------|----------|
| Width:             | (cm) 7.6 |
| Height:            | (cm) 8.1 |
| Cutout shape:      |          |
| Weight:            | 5.8      |
| Impact Resistance: | IK09     |

Direct

LAMP

IP65 🛈 🌃

Dimensions