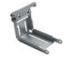

## ELECTRICAL

Starter: Voltage: Electronic Integrated 220V-240V

ACCESSORIES

RIVOLI - Wall fixing bracket (1 piece). 2 pieces required per luminaire. M126600