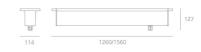

#### DIMENSIONS

| Length:            | (cm) 126  |
|--------------------|-----------|
| Width:             | (cm) 11.4 |
| Recessed depth:    | (cm) 12.7 |
| Cutout shape:      |           |
| Weight:            | 5.7       |
| Impact Resistance: | IK10      |