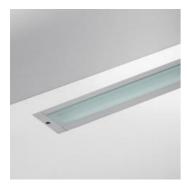

#### Rivoli recessed

Extruded aluminium body. End caps made from die-cast aluminium. Diffuser in 8mm thick screen-printed tempered glass. Recessing box to be ordered separately. Ip67. Luminaire includes lamp and power supply cable.

#### Max load 20000 N T max glass 53°