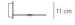

## **DIMENSIONS**

Width: (cm) 34 Height: (cm) 11 (cm) 24 Depth: 360 Rotation:

Cutout shape:

## **Dimensions**