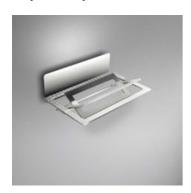

## Copernico parete - Aluminium

## **DESCRIPTION:**

Three concentric elements obtained from a single aluminium plate support a circuit of 400 white Leds. The two internal elements rotate independently on the horizontal axis, enabling the light emission to be directed and numerous spatial configurations to be obtained at the same time.

## Light emission

Diffused, indirect

## **DIMENSIONS**

Width: (cm) 34 Height: (cm) 11 (cm) 24 Depth: 360 Rotation:

Cutout shape: