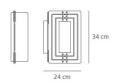

## **DIMENSIONS**

Width: (cm) 34 Height: (cm) 11 (cm) 24 Depth: 360 Rotation:

Cutout shape:

## **Dimensions**