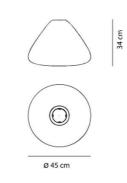

support; acid-etched blown glass diffuser |
| Series:        | Design, Outdoor                                                       |
| Area contract: | Outdoor Garden, Private Residence                                     |

(cm) 34

(cm) 45

#### OPTICS

Emission:

Diffused

#### DIMENSIONS

Height: Cutout width: Cutout shape:

### LAMPS INCLUDED

| Category:               | HALO     |
|-------------------------|----------|
| Number:                 | 1        |
| Lbs:                    | Qt32     |
| Watt:                   | 150      |
| Socket:                 | E27      |
| Туре:                   | Hsgsbt/c |
| Colour Rendering:       | 1a       |
| Colour temperature (K): | 2900     |
| Duration (h):           | 2000     |
|                         |          |

#### Dimensions



LAMP IP 65 🕸 🌃 🕅 🖻

## +0

ELECTRICAL Voltage:

220V-240V