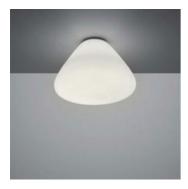

## Capsule soffitto 45 - Halo

#### MATERIALS :

Thermoplastic resin ceiling support; acid-etched blown glass diffuser

#### **DESCRIPTION :**

"As the name implies its a capsule of light that extracts a new form from the process of hand made glass production, celebrating the anniversary of Apollo and a new age of discovery in even the most simple of objects." Thermoplastic resin ceiling support; acid-etched blown glass diffuser.

The IP 65 degree of protection makes it also suitable for outdoor application.