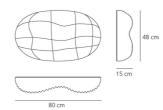

## **DIMENSIONS**

 Length:
 (cm) 80

 Width:
 (cm) 15

 Height:
 (cm) 48

Cutout shape:

#### Dimensions