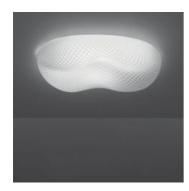

# Cosmic Landscape 15 parete/soffitto

#### **DESCRIPTION:**

"The Cosmic Landscape appears to have emerged from a digital lava flow of light...out of a ceiling, out of a wall, out of a floor ...releasing its complex shape as algorythmic air.... Liberated into free space it seems to cool into a complex three dimensional sponge of light... appearing dematerialized so its edges blurr becoming dimmed and soft on the eyes, changing its colour, enjoying its nebula nature." Materials: painted metal structure. Injection-moulded opal methacrylate diffuser.

Available in two versions with different shapes: one more sinuous (Cosmic landscape wall/ceiling 30) and one flatter (Cosmic landscape wall/ceiling 15).

#### Light emission

Diffused