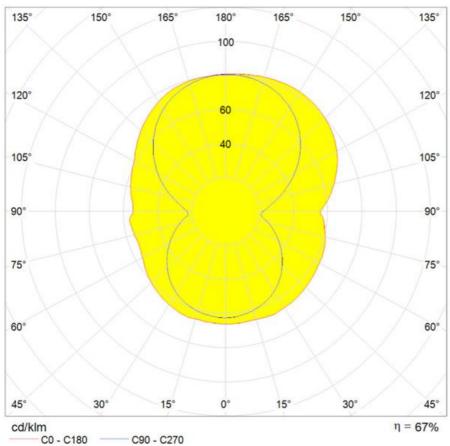

becoming dimmed and soft on the eyes, changing its colour, enjoying its nebula nature."

#### Light emission



Diffused







#### **TECHNICAL DATA SHEET**

#### **Features**

Product name: Cosmic Landscape sospensione

Article Code: 1618010A Colour: White

Material: Methacrylate, painted Steel

Series: Design Environment: Indoor

Area contract: Private Residence

**OPTICS** 

Emission: Diffused

## **DIMENSIONS**

Length: (cm) 80 Width: (cm) 48 (cm) 44 Height: Max Height from ceiling: (cm) 200

Cutout shape:

#### **LAMPS INCLUDED**

FLUO Category: Number: Lbs: TC-LEL Watt: 2G11 Socket: FSDH Type: Luminous Flux (Im): 4800 Colour Rendering: 85 Colour temperature (K): 3000 Duration (h): 12000

#### **Dimensions**



### LAMP





# **ELECTRICAL**

Voltage: 220V-240V



#### **DIAGRAMS**



Polar curve



# **Artemide**