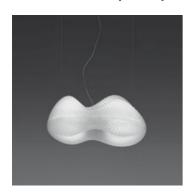

# **Cosmic Landscape sospensione**

#### **DESCRIPTION:**

"The Cosmic Landscape appears to have emerged from a digital lava flow of light...out of a ceiling, out of a wall, out of a floor ...releasing its complex shape as algorythmic air..... Liberated into free space it seems to cool into a complex three dimensional sponge of light... appearing dematerialized so its edges blurr becoming dimmed and soft on the eyes, changing its colour, enjoying its nebula nature."

#### **Features**

Product name: Cosmic Landscape sospensione

Article Code: 1618010A Colour: White

Material: Methacrylate, painted Steel

Series: Design Environment: Indoor

Area contract: Private Residence

**OPTICS** 