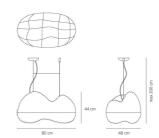

## **DIMENSIONS**

Length: (cm) 80 Width: (cm) 48 (cm) 44 Height: Max Height from ceiling: (cm) 200

Cutout shape:

#### **Dimensions**