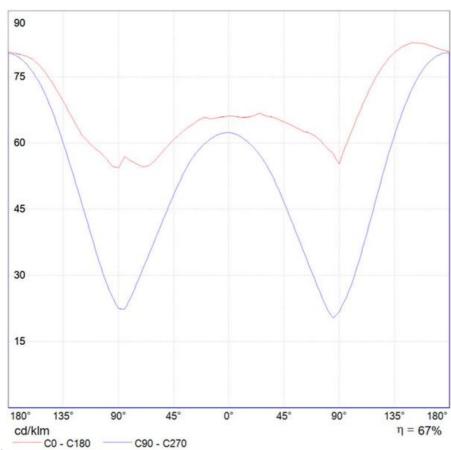

and soft on the eyes, changing its colour, enjoying its nebula nature."

#### Light emission



Diffused







#### **TECHNICAL DATA SHEET**

#### **Features**

Product name: Cosmic Landscape sospensione

Article Code: 1618010A Colour: White

Material: Methacrylate, painted Steel

Series: Design Environment: Indoor

Area contract: Private Residence

**OPTICS** 

Emission: Diffused

## **DIMENSIONS**

Length: (cm) 80 Width: (cm) 48 (cm) 44 Height: Max Height from ceiling: (cm) 200

Cutout shape:

#### **LAMPS INCLUDED**

FLUO Category: Number: Lbs: TC-LEL Watt: 2G11 Socket: FSDH Type: Luminous Flux (Im): 4800 Colour Rendering: 85 Colour temperature (K): 3000 Duration (h): 12000

#### **Dimensions**



### LAMP





# **ELECTRICAL**

Voltage: 220V-240V



#### **DIAGRAMS**



Polar curve



# **Artemide**