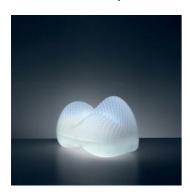

## Cosmic Landscape tavolo - Fluo

#### **DESCRIPTION:**

"The Cosmic Landscape appears to have emerged from a digital lava flow of light...out of a ceiling, out of a wall, out of a floor ...releasing its complex shape as algorythmic air.... Liberated into free space it seems to cool into a complex three dimensional sponge of light... appearing dematerialized so its edges blurr becoming dimmed and soft on the eyes, changing its colour, enjoying its nebula nature." Materials: transparent methacrylate structure. Injection-moulded opal methacrylate diffuser.

Available in the white light fluorescent version and in the fluorescent version with RGB coloured Led light strip.