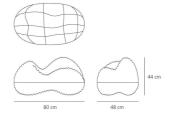

### **DIMENSIONS**

 Length:
 (cm) 80

 Width:
 (cm) 48

 Height:
 (cm) 44

Cutout shape:

#### **Dimensions**