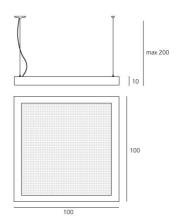

### **DIMENSIONS**

Length: (cm) 100 (cm) 100 Width: Height: (cm) 10 Max Height from ceiling: (cm) 200 Cutout shape:

### Dimensions