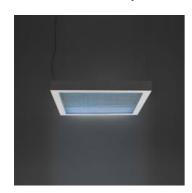

## Altrove Kelvin sospensione - Direct/indirect Light

#### **DESCRIPTION:**

In a m<sup>2</sup> of surface where the light flows in a fluid way on transparent wires and, through a mirrored reflector, materializes a lighting and volumetric effect wich is controlled. It is a cubic metre of light where everything is endlessly reflected, freely modulating more than a million of chromatic effects. The space is no more just one, but several, or simply "else", illusory perception of reality, which drives to a new place, elsewhere. Three versions are available, with three kind of light. Opening light: perimeter structure made of steel, top side mirror reflector, side diffusers made of opaline methacrylate, front diffuser in transparent engraved methacrylate. Volumetric light: perimeter structure made of steel, top side segment reflector, side diffusers made of opaline methacrylate, front diffuser in transparent engraved methacrylate. Fluid light: perimeter structure made of steel, side diffusers made of opaline methacrylate, front diffuser in transparent engraved methacrylate.

### Light emission

Direct, indirect