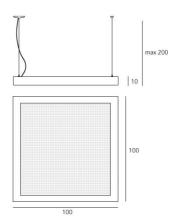

### **DIMENSIONS**

Length: (cm) 100 (cm) 100 Width: Height: (cm) 10 Max Height from ceiling: (cm) 200

Cutout shape: