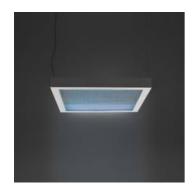

#### **DESCRIPTION:**

In a m<sup>2</sup> of surface where the light flows in a fluid way on transparent wires and, through a mirrored reflector, materializes a lighting and volumetric effect wich is controlled. It is a cubic metre of light where everything is endlessly reflected, freely modulating more than a million of chromatic effects. The space is no more just one, but several, or simply "else", illusory perception of reality, which drives to a new place, elsewhere. Three versions are available, with three kind of light. Opening light: perimeter structure made of steel, top side mirror reflector, side diffusers made of opaline methacrylate, front diffuser in transparent engraved methacrylate. Volumetric light: perimeter structure made of steel, top side segment reflector, side diffusers made of opaline methacrylate, front diffuser in transparent engraved methacrylate. Fluid light: perimeter structure made of steel, side diffusers made of opaline methacrylate, front diffuser in transparent engraved methacrylate.

### Light emission

Direct, indirect

## **OPTICS**

Series:

Emission: Direct, indirect