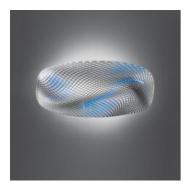

## **Cosmic Angel parete**

#### **DESCRIPTION:**

"The undulating waves have been studied to capture light from several different sources as a way of creating a very poly-sensorial distribution of light within a room or architectonic space." Materials: body lamp-reflector made of thermoplastic material; back diffuser in opal methacrylate.

36 RGB leds generate decorative coloured light on body lamp, manageable using a remote control.

## Light emission

IP 20 🛈 🌃 🕅 🗹

Decorative Rgb, indirect Diffused

### Features

Product name: Article Code: Colour: Material: Series: Environment: Cosmic Angel parete 1518010A Mirror Thermoplastic, opal methacrilate Design, Hydro Indoor

Decorative Rgb, indirect Diffused