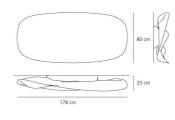

### OPTICS

Emission:

(cm) 178

(cm) 25 (cm) 80

## DIMENSIONS

| Length:       |  |
|---------------|--|
| Width:        |  |
| Height:       |  |
| Cutout shape: |  |